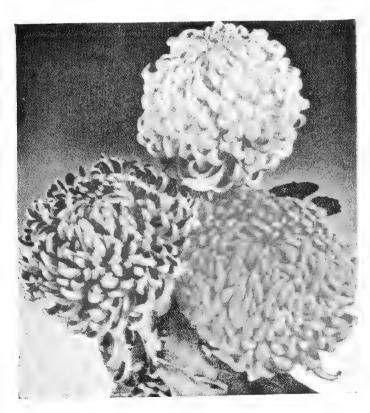

#### Foursome Collection for '58

These 4 new beautiful Mums shown on this page for only \$5.00.

3 of each .....\$12.00

# Sunnyslope — Japanese Introductions for 1958

SUNNYSLOPE GRANDEUR (No. 850). An outstanding purest white. Tremendous in size and a healthy grower. October 15. Price \$1.50 each, 3 for \$4.00.

TAKACHIHO (No. 853). Richest golden yellow maturing about October 10. The shape of its flower plus its rigid stem is really a dream! Price: \$1.00 each, 3 for \$2.75.

MT. WHITNEY (No. 841). A true exhibition flower of tremendous size. This rare mum was obtained from an amateur breeder at Japan. Pure white. Matures November 1. Price: \$1.00 each, 3 for \$2.75.

TAIHO BIZAN (No. 852). Recognized by exhibitors in Japan as being the largest flowering variety in existence, its debut in this country undoubtedly will be welcome by every show exhibitor. The record in Japan being 33 C.M. in diameter. Color is a pleasing shade of rosy purple on the inside and lighter reverse. October 25. Price: \$2.50 each.